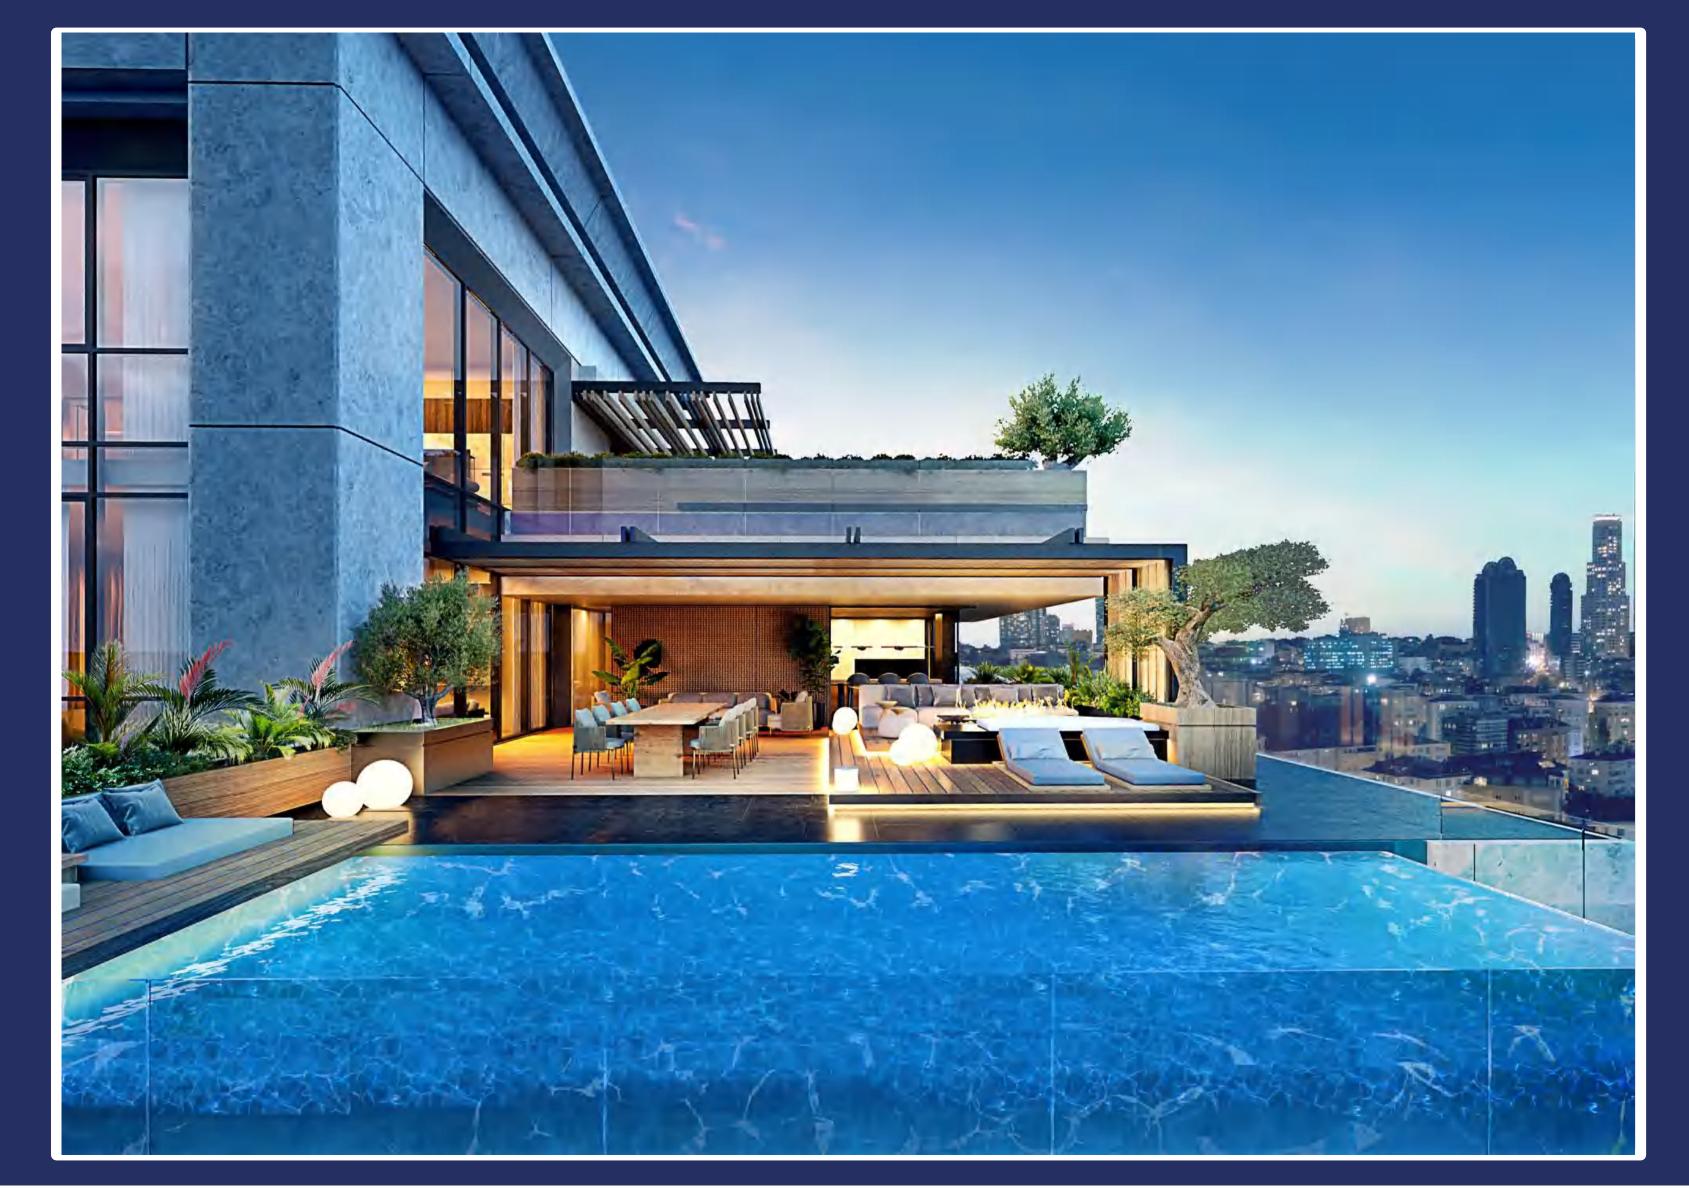

# LIVING AREAS DESIGNED WITH LUXURY BOAT LOGIC

The living spaces in the Nişantaşı project were designed in such a way that the materials are compatible with each other with luxury boat logic, the living spaces are used in the most efficient way and the quality and comfort are at the maximum

## A FIRST IN NISANTASI: GARDEN VILLA AND TERRACE VILLA

The Garden Villa and Terrace Villa concept will also be a first in Nişantaşı.

You will be able to enter your home from the garden with your private door without entering the building. You will also be able to spend time in the pool while your children play in your garden, and find nature and luxury in the comfort of a villa.

You can enjoy pleasant evenings by the fire in your winter garden or enjoy the coolness in your private pool in terrace villas.