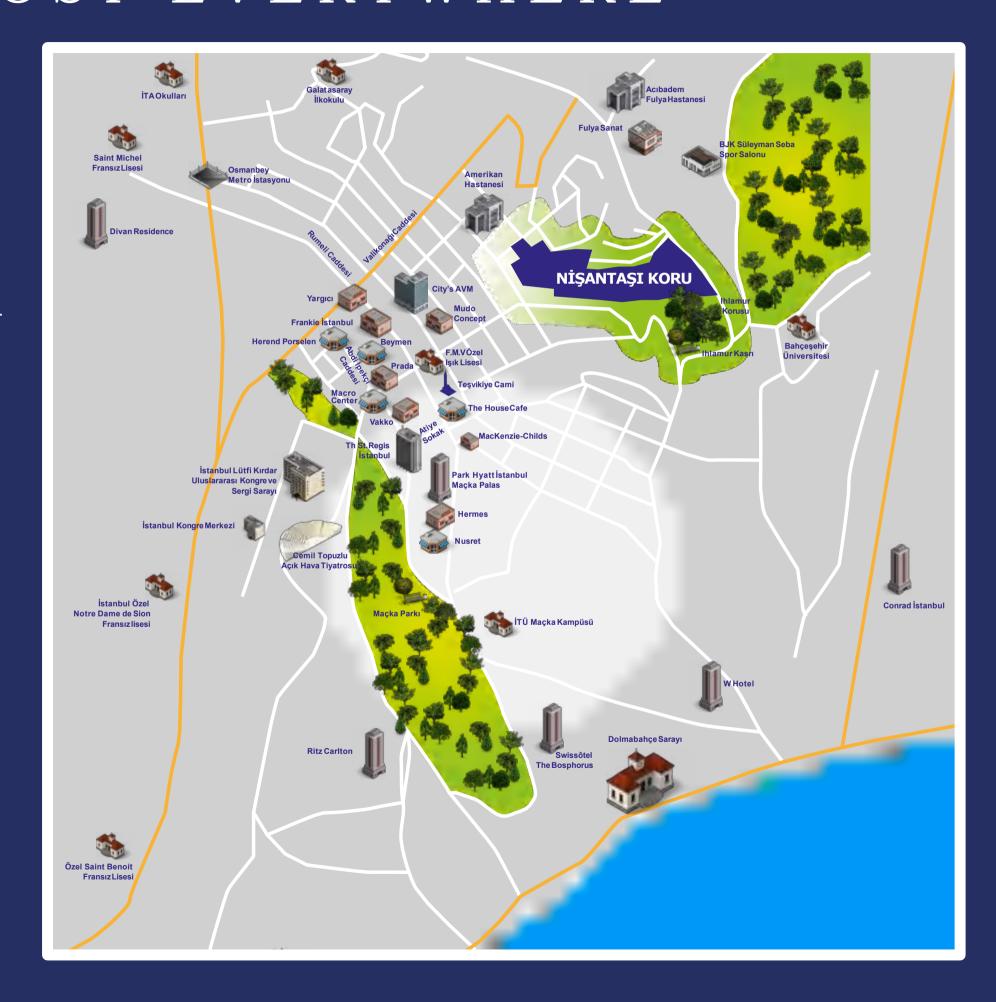

#### IHLAMUR KASRI

The Ihlamur Pavilion, which the sultans used daily to relax, is one of the most elegant examples of the 19th century Ottoman architecture. It is a building that bears the traces of the neo-baroque style.

The area, where Ihlamur Pavilion is located, was turned into a private garden of the sultan. It is an area that is surrounded by green spaces, located in the Ihlamur Valley, which is at the heart of the triangle between Beşiktaş, Yıldız and Nişantaşı.

### AMERİKAN HOSPITAL

Positioned under the roof of the Vehbi Koc
Foundation, the American
Hospital offers qualityfocused healthcare
services by bringing
together the cutting edge
technologies with 100
years of knowledge and
experience.

The hospital, which serves more than 220,000 patients per year, has an area of 60,500 square meters.

## CITY'S NİŞANTAŞI

City's Nişantaşı Shopping Center on Teşvikiye Street, visited by 18 million people every year, has been welcoming guests for 13 years with 155 national and international brands.

### ABDİ İPEKÇİ STREET

Y A P I DOĞRU ALANDA PROJELER

Abdi İpekçi Street, one of the most valuable streets of Istanbul, has been known as Emlak (Real Estate) Caddesi until recently.

It is the first address of the most luxurious brands in the world in Turkey. Fashionable brands, unique designs and exquisite restaurants, as well as the New Year's Eve celebrations, which have become a tradition here, are among the indispensable elements of this exclusive neighbourhood.

Always lively Abdi İpekçi Street is one of the 10 best streets in the world.

#### TESVIKIYE MOSQUE

Built by Sultan Abdulmecid in 1853, the mosque stands out with its small dome, single minaret and elegant central portico.

There are Ottoman inscriptions in the courtyard of the mosque, where the architectural character of the official buildings of the 19th century is reflected.

#### TESVIKIYE AND VALIKONAGI STREET

Tesvikiye and Vali Konagi Street continue to be one of the lively and crowded areas of Istanbul, as well as one of the most distinguished districts with their luxury shops, galleries, restaurants and elegant showcases.

### NEIGHBOR TO 60 THOUSAND M2 FOREST

Around the project, which is near to Ihlamur Pavilion, there is approxiamately 60.000 m2 of woodland. The 60 thousand square meter green area that you neighbour is **more than the** total green area of Nişantaşı.

## WORLD-FAMOUS BRANDS ARE YOUR DOOR NEIGHBOR

Nişantaşı is the address of world famous brands and the best fashion designers.

Stylish stores decorate Abdi İpekçi Street with their most popular designs, which is the one of the most expensive streets in the world.

## WORLD-FAMOUS BRANDS AND SPACES ARE AT YOUR SIDE

| Hermes                         | , 1 k m |
|--------------------------------|---------|
| Prada                          | 1,1km   |
| Chanel                         | 1,6 k m |
| Louis Vuitton                  | 1,2 k m |
| Montblanc                      | l k m   |
| Omega                          | 1,5 k m |
|                                | 1 k m   |
| Gizia Gate                     | 650 m   |
| Beymen                         | 500 m   |
|                                | 900 m   |
| Cartier                        | 850 m   |
| Salvatore Ferragamo            | 950 m   |
| Vakko                          | 1,1 k m |
| Nişantaşı Brasserie            | 500 m   |
| St. Regis Brasserie            |         |
| Spago İstanbul                 |         |
| Nusret <sup>1</sup>            |         |
| Frankie İstanbul               |         |
| The House Cafe                 |         |
| MUST                           |         |
| Glens İstanbul & Tiraie Teras. |         |

## IT IS A GREAT LUXURY TO BE WITHIN THE WALKING DISTANCE TO ALMOST EVERYWHERE

Schools, hospitals, shopping points, universities, museums, concert halls, shops, restaurants, cafes, popular places in the city are next door neighbors of Nişantaşı Koru.

The 'Culture Road' project, which will soon be materialized by the Ministry of Tourism, will extend from Galataport to Taksim Square. The Culture Road will pass through Harbiye Open Air Theater, Istanbul Lütfi Kırdar Congress and Exhibition Center and the Harbiye Military Museum and end in Nişantaşı, which has been determined as the place of shopping and art within the scope of the project.