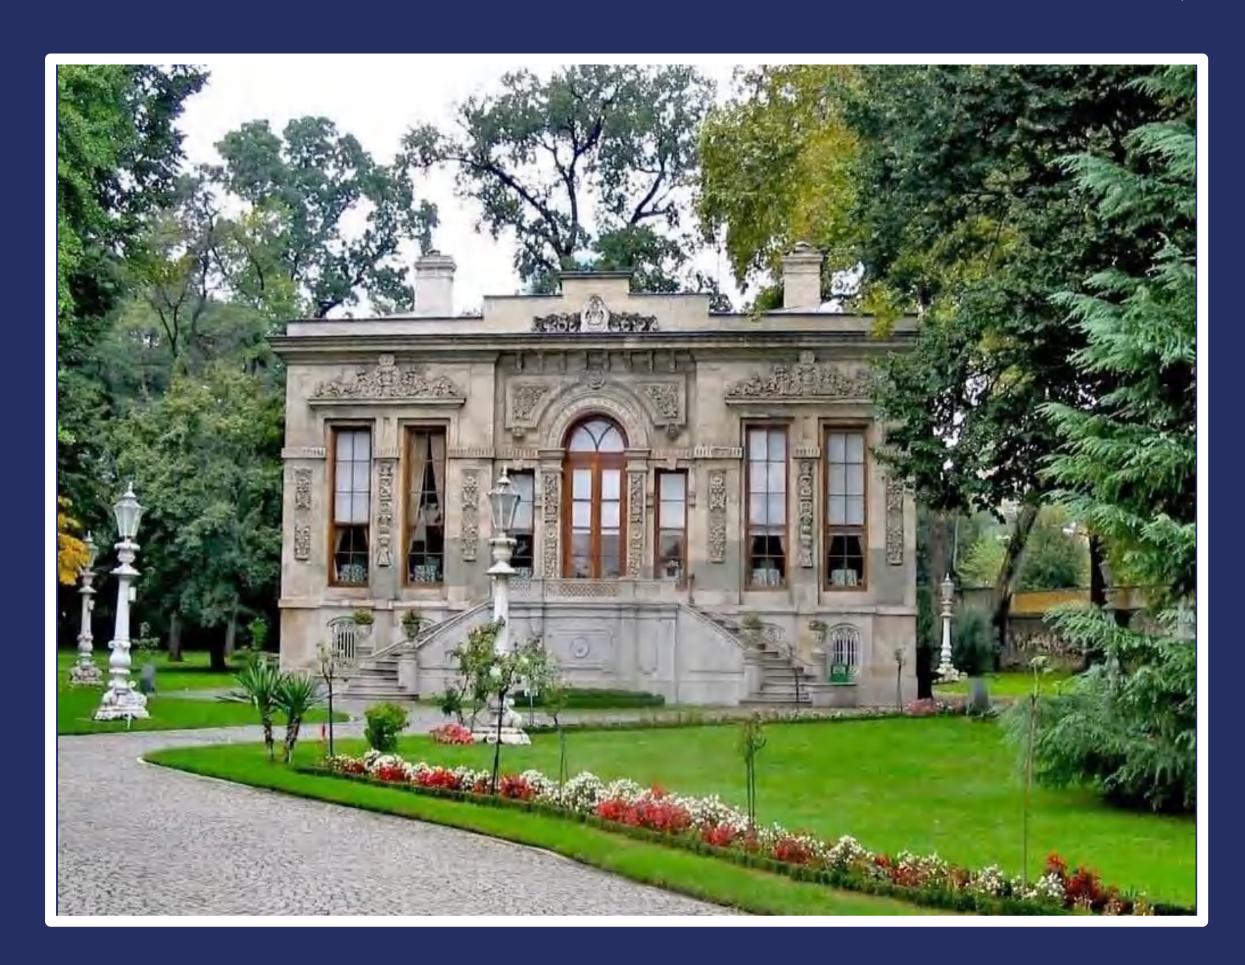

#### IHLAMUR KASRI

The Ihlamur Pavilion, which the sultans used daily to relax, is one of the most elegant examples of the 19th century Ottoman architecture. It is a building that bears the traces of the neo-baroque style.

The area, where Ihlamur Pavilion is located, was turned into a private garden of the sultan. It is an area that is surrounded by green spaces, located in the Ihlamur Valley, which is at the heart of the triangle between Beşiktaş, Yıldız and Nişantaşı.

Ihlamur Valley was frequently visited by the sultans as a place of target practice and training.