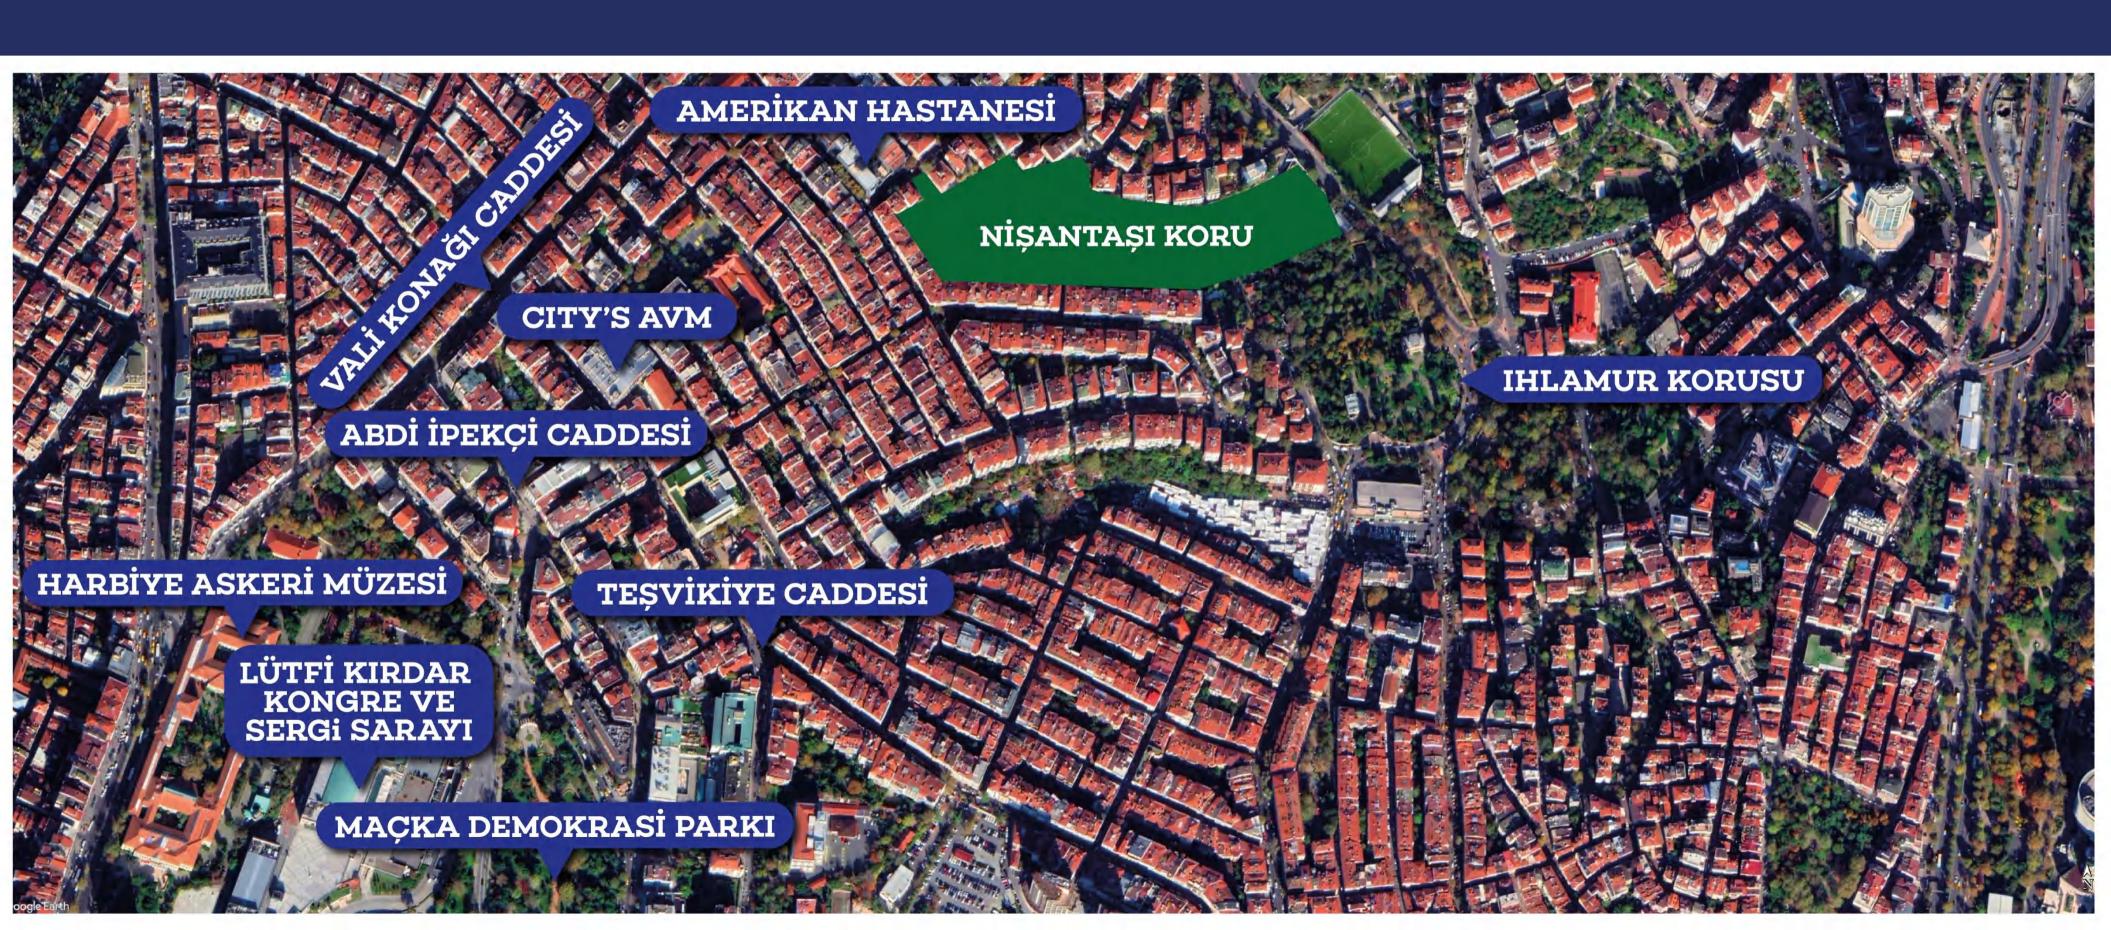

## NİŞANTAŞI KORU PROJECT LOCATION

### NEIGHBOR TO 60 THOUSAND M2 FOREST

Around the project, which is near to Ihlamur Pavilion, there is approxiamately 60.000 m2 of woodland. The 60 thousand square meter green area that you neighbour is **more than the** total green area of Nişantaşı.

## WORLD-FAMOUS BRANDS ARE YOUR DOOR NEIGHBOR

Nişantaşı is the address of world famous brands and the best fashion designers.

Stylish stores decorate Abdi İpekçi Street with their most popular designs, which is the one of the most expensive streets in the world.

## IT IS A GREAT LUXURY TO BE WITHIN THE WALKING DISTANCE TO ALMOST EVERYWHERE

Schools, hospitals, shopping points, universities, museums, concert halls, shops, restaurants, cafes, popular places in the city are next door neighbors of Nişantaşı Koru.