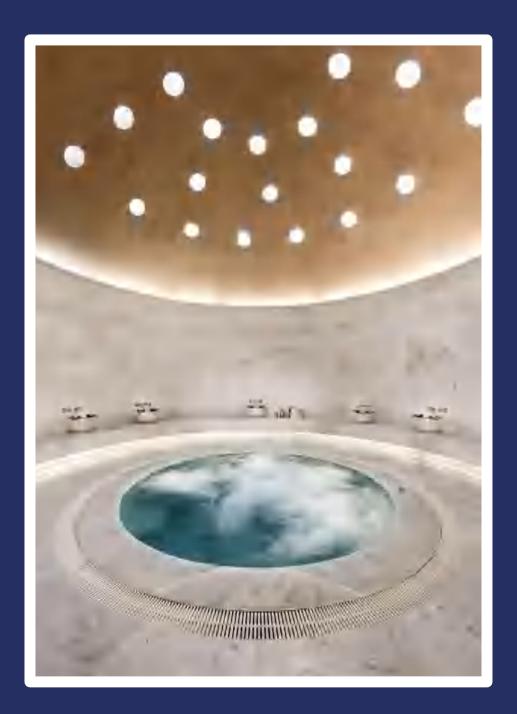

#### HEALTH STUDIO

In Nişantaşı Koru's Health Studio, you will enjoy a healthy life with an indoor pool, Turkish bath, spa and sauna.