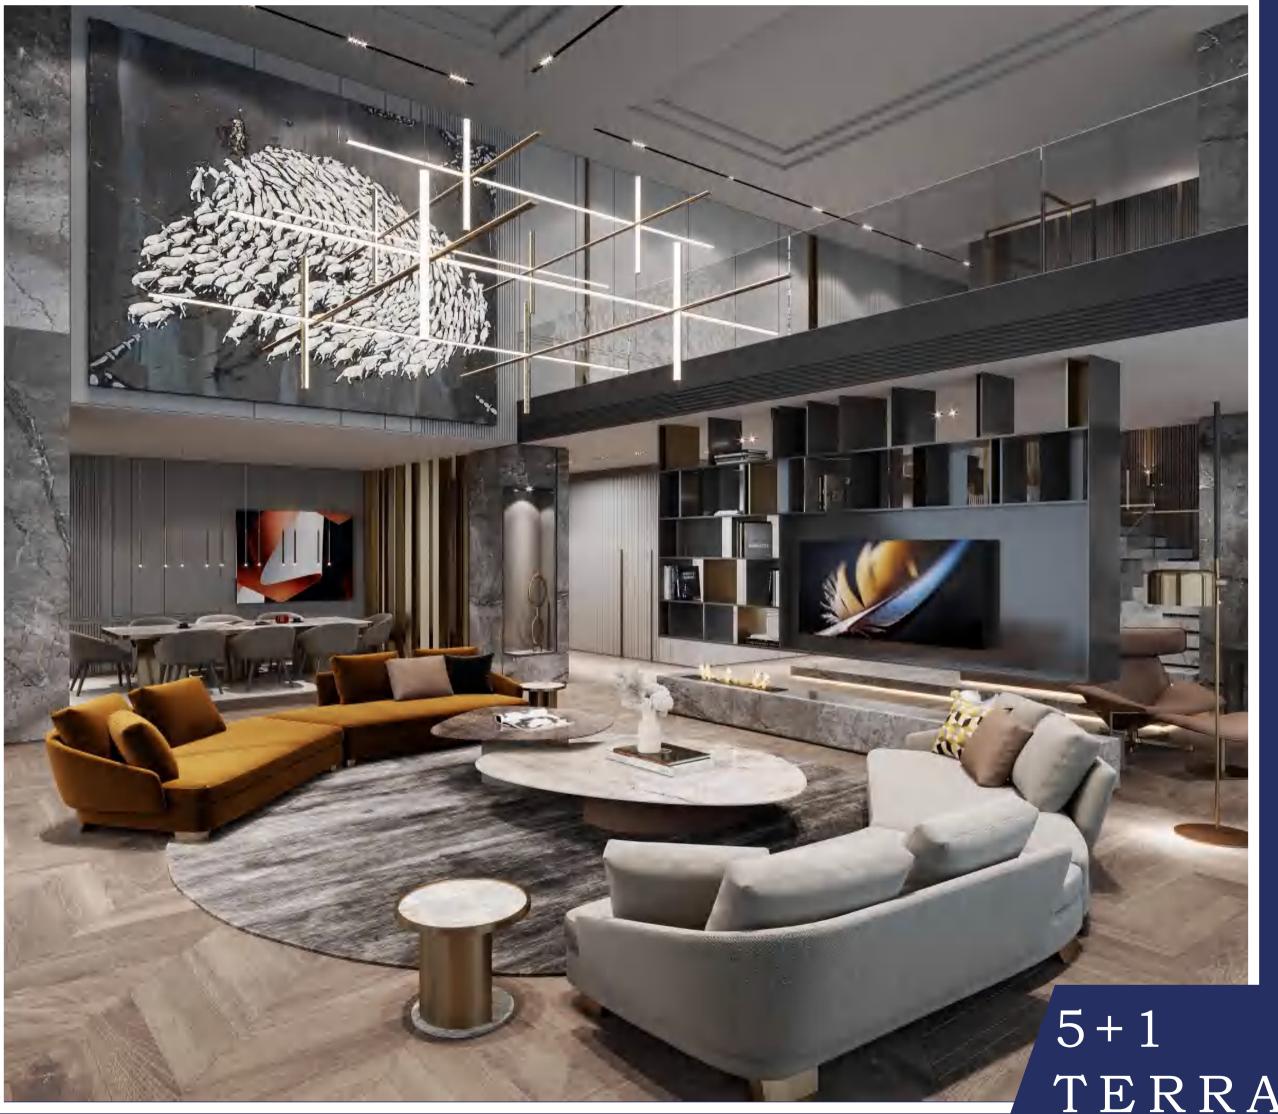

# LIVING AREAS DESIGNED WITH LUXURY BOAT LOGIC

The living spaces in the Nişantaşı project were designed in such a way that the materials are compatible with each other with luxury boat logic, the living spaces are used in the most efficient way and the quality and comfort are at the maximum

#### FLAT SOLUTIONS IN LUXURY BOAT LOGIC

TERAS VİLLA

TERRACE VILLA

TERRACE VİLLA

TERRACE VILLA

5 + 1TERRACE VILLA

5+1 TERRACE VILLA

4+1 TERRACE VILLA