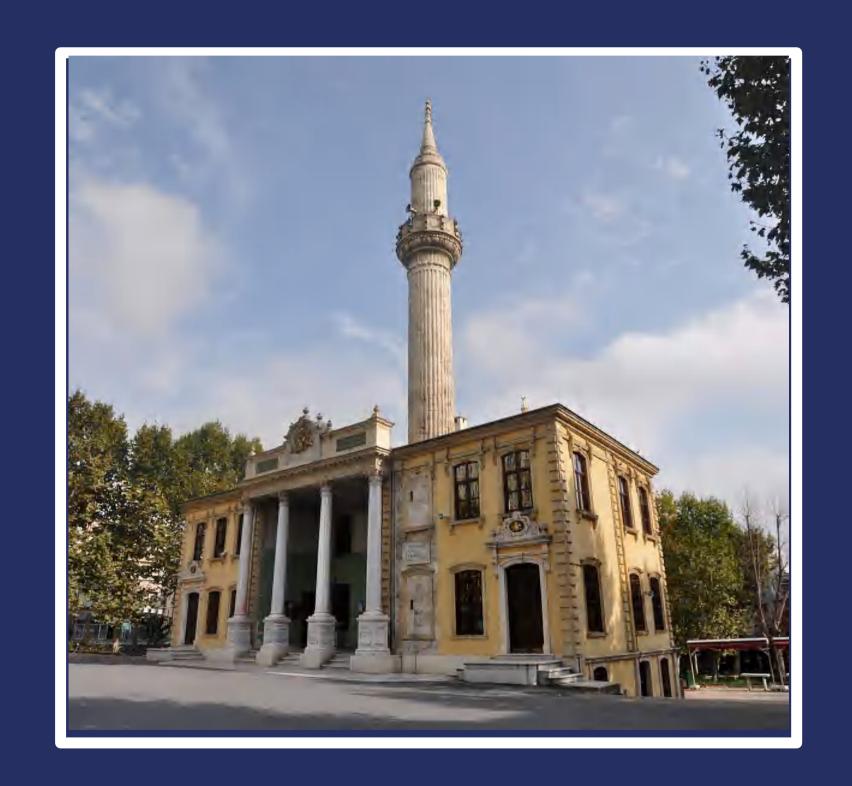

#### IHLAMUR KASRI

The Ihlamur Pavilion, which the sultans used daily to relax, is one of the most elegant examples of the 19th century Ottoman architecture. It is a building that bears the traces of the neo-baroque style.

The area, where Ihlamur Pavilion is located, was turned into a private garden of the sultan. It is an area that is surrounded by green spaces, located in the Ihlamur Valley, which is at the heart of the triangle between Beşiktaş, Yıldız and Nişantaşı.

Ihlamur Valley was frequently visited by the sultans as a place of target practice and training.