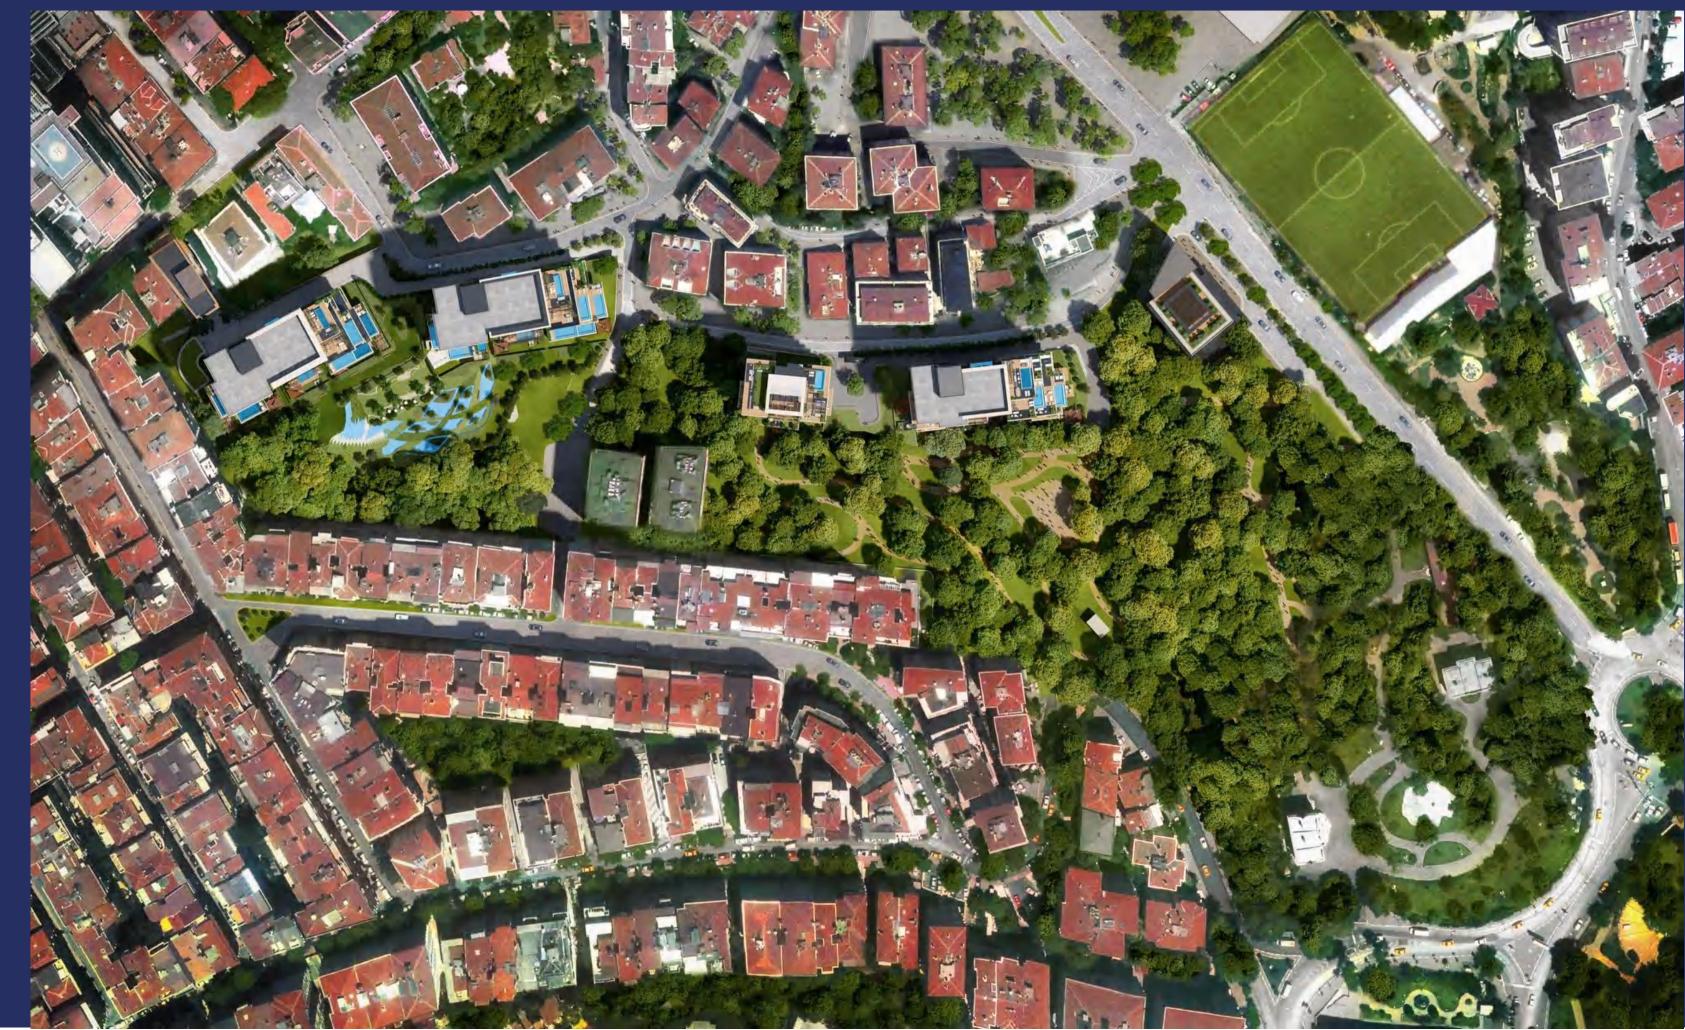

### NEIGHBOR TO 60 THOUSAND M2 FOREST

Around the project, which is near to Ihlamur Pavilion, there is approxiamately 60.000 m2 of woodland. The 60 thousand square meter green area that you neighbour is **more than the** total green area of Nişantaşı.

## A FIRST IN NISANTASI: GARDEN VILLA AND TERRACE VILLA

The Garden Villa and Terrace Villa concept will also be a first in Nişantaşı.

You will be able to enter your home from the garden with your private door without entering the building. You will also be able to spend time in the pool while your children play in your garden, and find nature and luxury in the comfort of a villa.

## LIVE LUXURY IN NİŞANTAŞI WITH HEALTHY HOMES, IN TOUCH WITH THE NATURE

Exercising and walking on the tracks among the trees, which are completely gifts of nature, will help you regenerate both physically and mentally in Nişantaşı Koru.