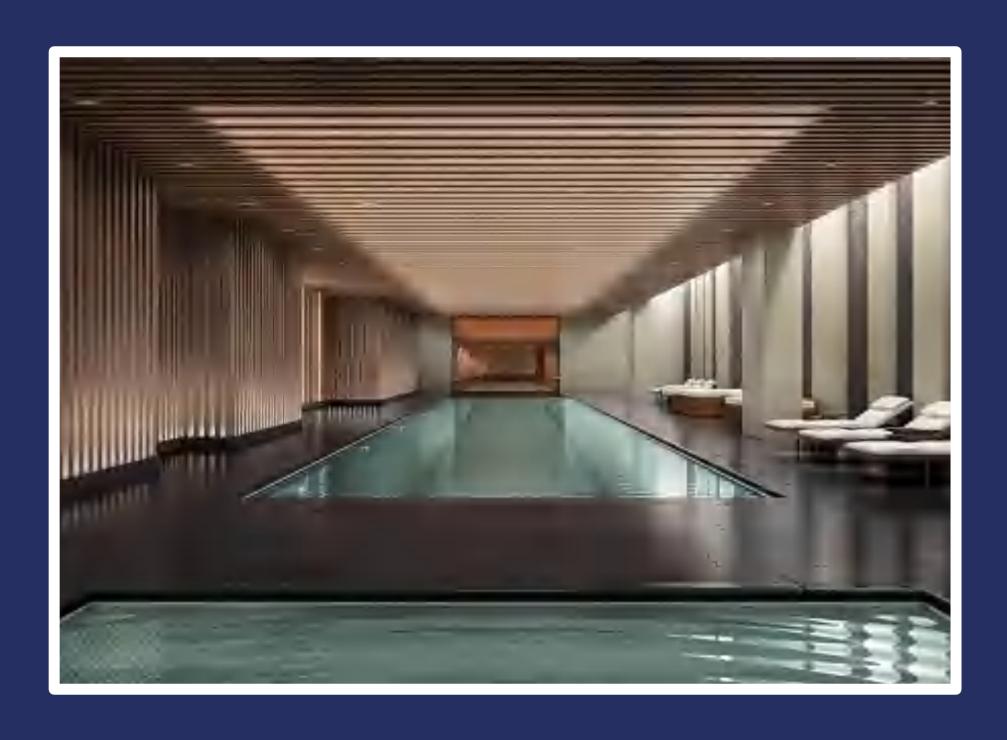

#### HEALTH STUDIO

In Nişantaşı Koru's Health Studio, you will enjoy a healthy life with an indoor pool, Turkish bath, spa and sauna.