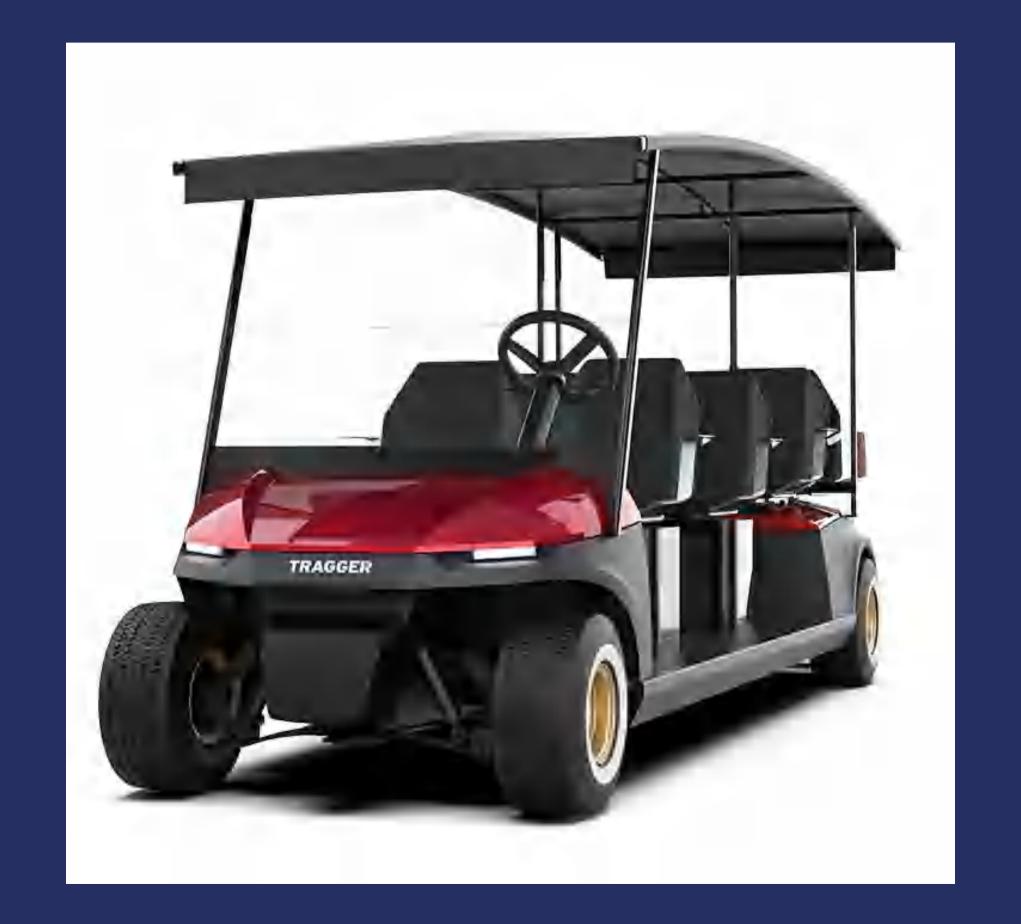

## ENJOY NİŞANTAŞI WITH A BUGGY

You will have easy access to world's famous brands either by walking or by a buggy.